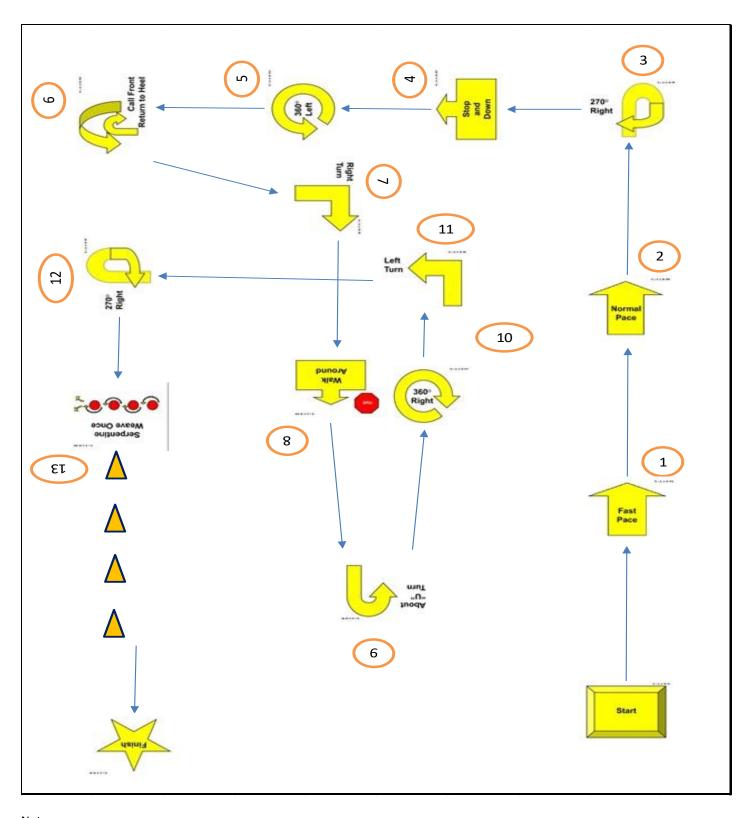

| Station # | Description               | Sign # |
|-----------|---------------------------|--------|
|           | Start                     | 1      |
| 1         | Fast Pace                 | 18     |
| 2         | Normal Pace               | 19     |
| 3         | 270 Right                 | 9      |
| 4         | Stop and Down             | 27     |
| 5         | 360 Left                  | 12     |
| 6         | Call Front Return to Heel | 35     |
| 7         | Right Turn                | 5      |
| 8         | Halt Walk Around          | 30     |
| 9         | About U Turn              | 8      |
| 10        | 360 Right                 | 11     |
| 11        | Left Turn                 | 6      |
| 12        | 270 Right                 | 9      |
| 13        | Serpentine Weave Once     | 24     |
|           | Finish                    | 2      |