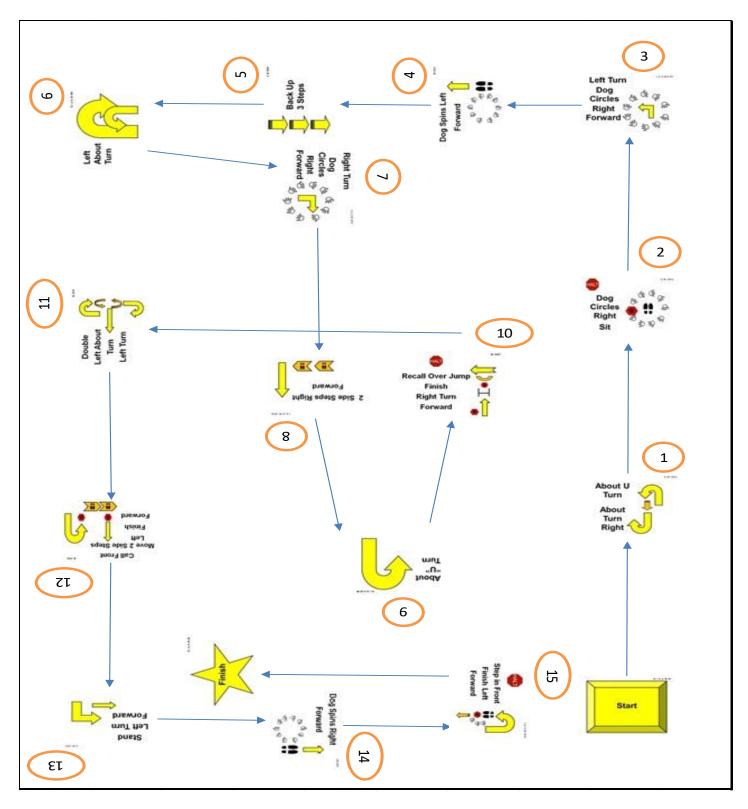

### **Rally Master**

| Date:     | Monday, January 17, 2022 |
|-----------|--------------------------|
| Club:     | LEAP Agility Club        |
| Event:    | All-Breed Rally Trial    |
| Location: | Manchester, CT           |
| Judge:    | Mrs. Danette Chorney     |
| Class:    | Master                   |

| Station # | Description                                  | Sign #   |
|-----------|----------------------------------------------|----------|
|           | Start                                        | 1        |
| 1         | About U Turn - About Turn Right              | 213      |
| 2         | Halt Dog Circles Right Sit                   | 216      |
| 3         | Left Turn Dog Circles Right Forward          | 120      |
| 4         | Dog Spins Left Forward                       | 313      |
| 5         | Back Up 3 Steps                              | 205      |
| 6         | Left About Turn                              | 29       |
| 7         | Rigt Turn Dog Circles Right Forward          | 119      |
| 8         | 2 Side Steps Right Forward                   | 123      |
| 9         | About U Turn                                 | 8        |
| 10        | Recall Over Jump Finish Right Turn Forward   | 301/301A |
| 11        | Double Left About Turn - Left Turn           | 316      |
| 12        | Call Front Move 2 Side Steps Left Finish Fwd | 305      |
| 13        | Stand Left Turn Forward                      | 215      |
| 14        | Dog Spins Right Forward                      | 312      |
| 15        | Halt Step in Front Finish Left Forward       | 122      |
|           | Finish                                       | 2        |