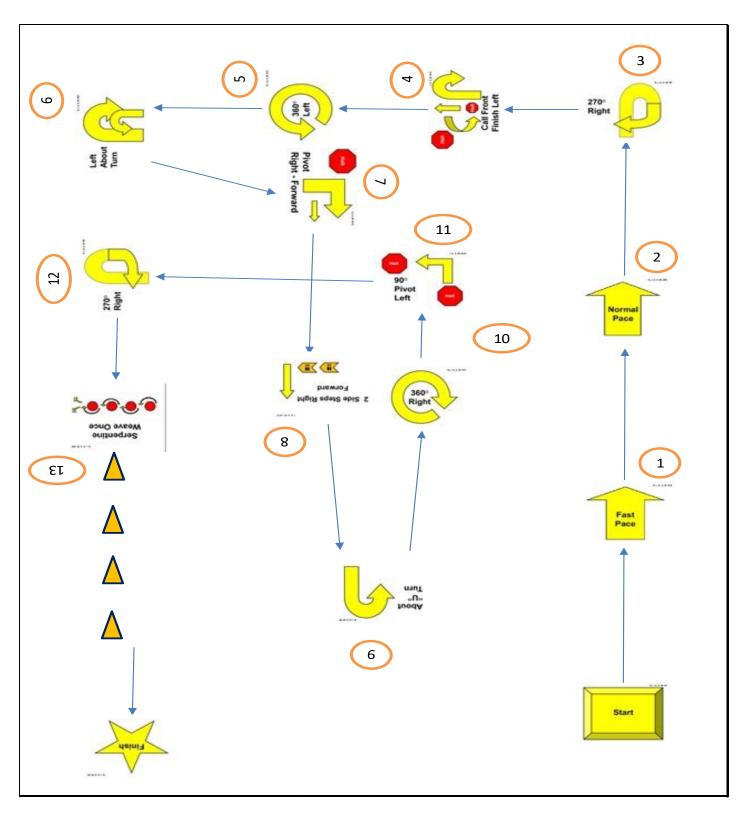

| Station # | Description                    | Sign # |
|-----------|--------------------------------|--------|
|           | Start                          | 1      |
| 1         | Fast Pace                      | 18     |
| 2         | Normal Pace                    | 19     |
| 3         | 270 Right                      | 9      |
| 4         | Halt Call Front Finish Left    | 111    |
| 5         | 360 Left                       | 12     |
| 6         | Left About Turn                | 29     |
| 7         | Halt Pivot Right Forward       | 116    |
| 8         | 2 Side Steps Right Forward     | 123    |
| 9         | About U Turn                   | 8      |
| 10        | 360 Right                      | 11     |
| 11        | Halt 90 Degree Pivot Left Halt | 107    |
| 12        |                                | 9      |
|           | 270 Right                      |        |
| 13        | Serpentine Weave Once          | 24     |
|           | Finish                         | 2      |