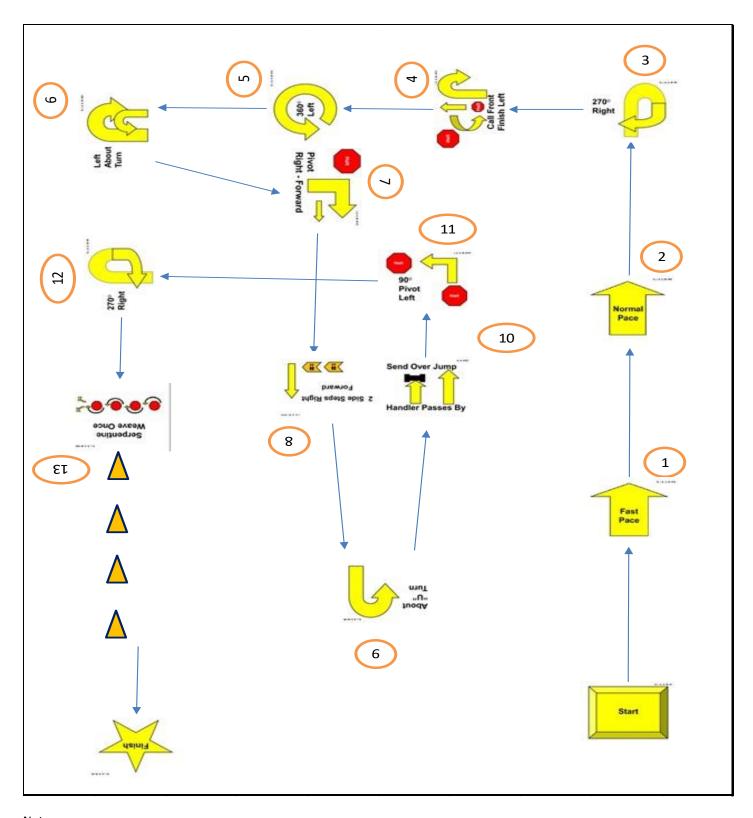

| Station # | Description                      | Sign # |
|-----------|----------------------------------|--------|
|           | Start                            | 1      |
| 1         | Fast Pace                        | 18     |
| 2         | Normal Pace                      | 19     |
| 3         | 270 Right                        | 9      |
| 4         | Halt Call Front Finish Left      | 111    |
| 5         | 360 Left                         | 12     |
| 6         | Left About Turn                  | 29     |
|           |                                  |        |
| 7         | Halt Pivot Right Forward         | 116    |
| 8         | 2 Side Steps Right Forward       | 123    |
| 9         | About U Turn                     | 8      |
| 10        | Send Over Jump Handler Passes By | 103    |
| 11        | Halt 90 Degree Pivot Left Halt   | 107    |
| 12        | 270 Right                        | 9      |
| 13        | Serpentine Weave Once            | 24     |
|           | Finish                           | 2      |