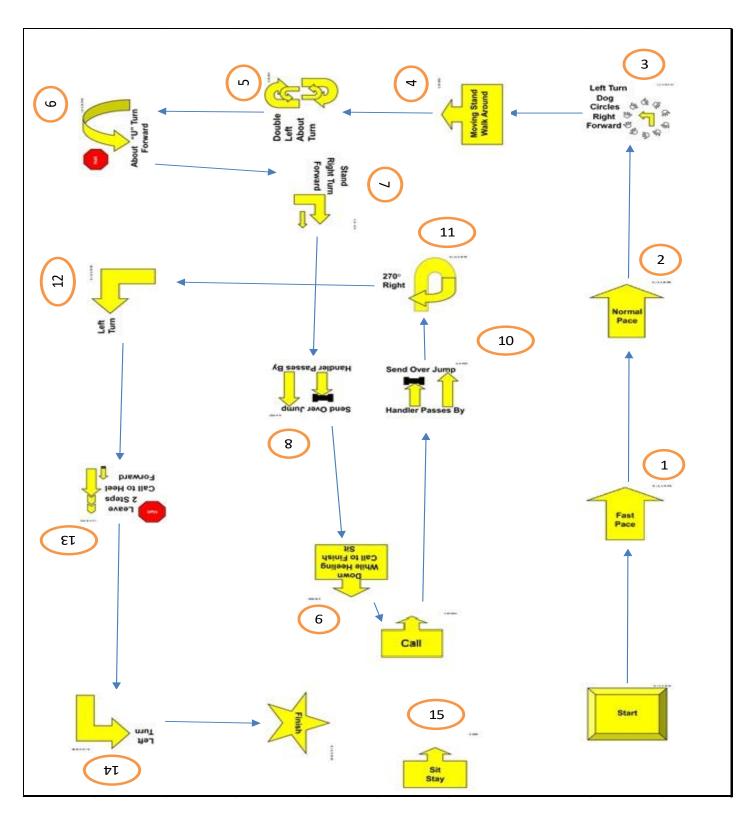

| Station # | Description                               | Sign #  |
|-----------|-------------------------------------------|---------|
|           | Start                                     | 1       |
| 1         | Fast Pace                                 | 18      |
| 2         | Normal Pace                               | 19      |
| 3         | Left Turn Dog Circles Right Forward       | 120     |
| 4         | Moving Stand Walk Around                  | 203     |
| 5         | Double Left About Turn                    | 211     |
| 6         | About U Turn Forward                      | 102     |
| 7         | Stand Right Turn Forward                  | 214     |
| 8         | Send Over Jump Handler Passes By          | 103     |
| 9         | Down While Heeling -Call to Finish Sit    | 206/299 |
| 10        | Send Over Jump Handler Passes By          | 103     |
| 11        | 270 Right                                 | 9       |
| 12        | Left Turn                                 | 6       |
| 13        | Halt Leave 2 Steps - Call to Heel Forward | 118     |
| 14        | Left Turn                                 | 6       |
|           | Finish                                    | 2       |
| 15        | Sit Stay                                  | 298     |