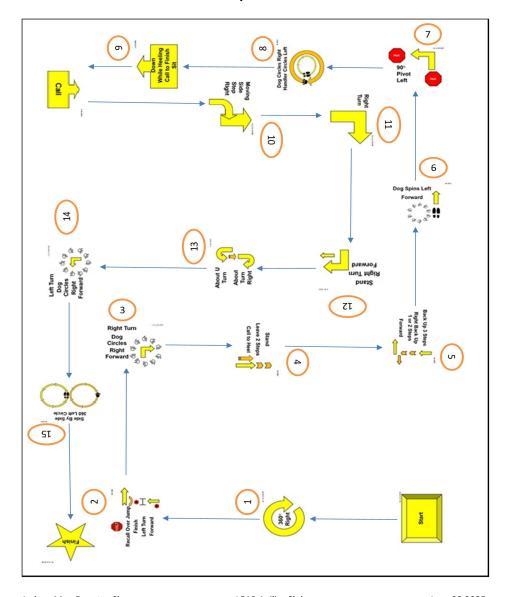

| Station # | Description                                    | Sign #   |
|-----------|------------------------------------------------|----------|
|           | Start                                          | 1        |
| 1         | 360 Right                                      | 11       |
| 2         | Recall Over Jump - Finish - Left Turn Forward  | 302/302A |
| 3         | Right Turn Dog Circles Right Forward           | 119      |
| 4         | Stand Leave 2 Steps Call to Heel Forward       | 322      |
| 5         | Back Up 3 Steps Right Back Up 1 or 2 Steps Fwd | 309      |
| 6         | Dog Spins Left Forward                         | 313      |
| 7         | Halt 90 Degree Pivot Left Halt                 | 107      |
| 8         | Dog Circles Right Handler Circles Left         | 321      |
| 9         | Down While Heeling - Call to Finish Sit        | 206/299  |
| 10        | Moving side Step Right                         | 20       |
| 11        | Right Turn                                     | 5        |
| 12        | Stand Right Turn Forward                       | 214      |
| 13        | About U Turn - About Turn Right                | 213      |
| 14        | Left Turn Dog Circles Right Forward            | 120      |
| 15        | Side By Side 360 Left Circle                   | 320      |
|           | Finish                                         | 2        |

Judge: Mrs. Danette ChorneyLEAP Agility ClubJune 28,2025Judge: Mrs. Danette ChorneyLEAP Agility ClubJune 28,2025