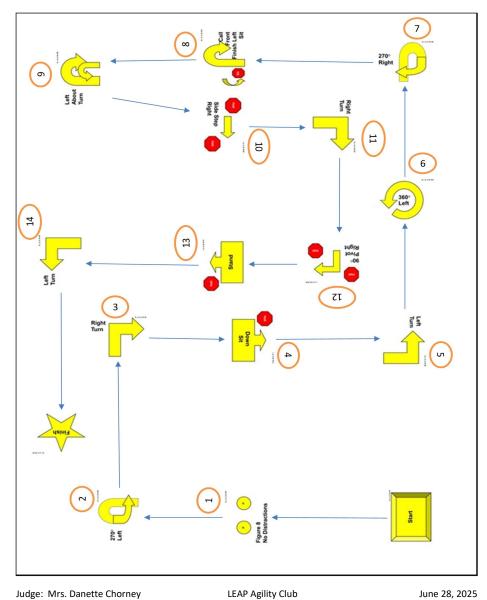

| Station # | Description                      | Sign # |
|-----------|----------------------------------|--------|
|           | Start                            | 1      |
| 1         | Figure 8 No Distractions         | 32     |
| 2         | 270 Left                         | 10     |
| 3         | Right Turn                       | 5      |
| 4         | Halt Down Sit                    | 114    |
| 5         | Left Turn                        | 6      |
| 6         | 360 Left                         | 12     |
| 7         | 270 Right                        | 9      |
| 8         | Call Front Finish Left Sit       | 16     |
| 9         | Left About Turn                  | 29     |
| 10        | Halt Side Step Right Halt        | 109    |
| 11        | Right Turn                       | 5      |
| 12        | Halt 90 Degrees Pivot Right Halt | 106    |
| 13        | Halt Stand                       | 115    |
| 14        | Left Turn                        | 6      |
| 14        | Finish                           | 2      |