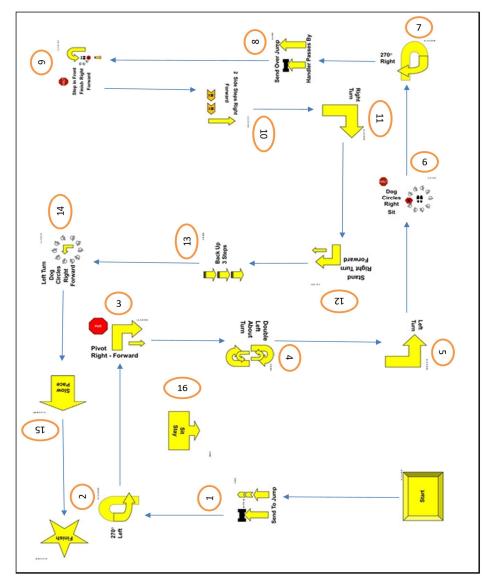

| Station # | Description                             | Sign # |
|-----------|-----------------------------------------|--------|
|           | Start                                   | 1      |
| 1         | Send To Jump                            | 210    |
| 2         | 270 Left                                | 10     |
| 3         | Halt Pivot Right Forward                | 116    |
| 4         | Double Left About Turn                  | 211    |
| 5         | Left Turn                               | 6      |
| 6         | Halt Dog Circles Right Sit              | 216    |
| 7         | 270 Right                               | 9      |
| 8         | Send Over Jump Handler Passes By        | 103    |
| 9         | Halt Step in Front Finish Right Forward | 121    |
| 10        | 2 Side Steps Right Forward              | 123    |
| 11        | Right Turn                              | 5      |
| 12        | Stand Right Turn Forward                | 214    |
| 13        | Back Up 3 Steps                         | 205    |
| 14        | Left Turn Dog Circles Right Forward     | 120    |
| 15        | Slow Pace                               | 17     |
|           | Finish                                  | 2      |
| 16        | Sit Stay                                | 298    |

Judge: Mrs. Danette Chorney LEAP Agility Club June 28, 2025 Judge: Mrs. Danette Chorney LEAP Agility Club June 28, 2025