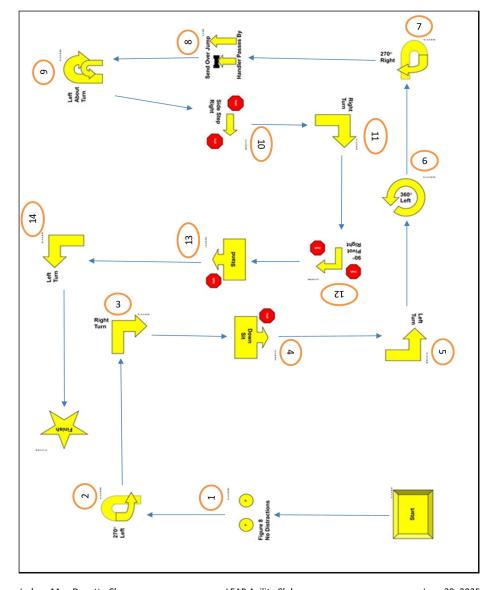

| Station # | Description                      | Sign # |
|-----------|----------------------------------|--------|
|           | Start                            | 1      |
| 1         | Figure 8 No Distractions         | 32     |
| 2         | 270 Left                         | 10     |
| 3         | Right Turn                       | 5      |
| 4         | Halt Down Sit                    | 114    |
| 5         | Left Turn                        | 6      |
| 6         | 360 Left                         | 12     |
| 7         | 270 Right                        | 9      |
| 8         | Send Over Jump Handler Passes By | 103    |
| 9         | Left About Turn                  | 29     |
| 10        | Halt Side Step Right Halt        | 109    |
| 11        | Right Turn                       | 5      |
| 12        | Halt 90 Degrees Pivot Right Halt | 106    |
| 13        | Halt Stand                       | 115    |
| 14        | Left Turn                        | 6      |
|           | Finish                           | 2      |

Judge: Mrs. Danette ChorneyLEAP Agility ClubJune 28, 2025Judge: Mrs. Danette ChorneyLEAP Agility ClubJune 28, 2025