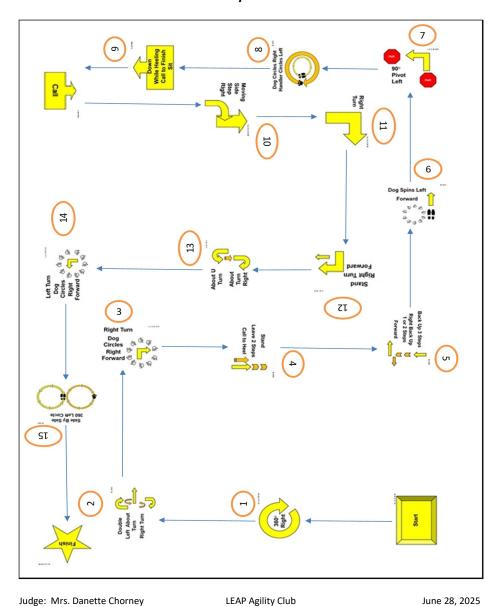

| Station # | Description                                    | Sign #  |
|-----------|------------------------------------------------|---------|
|           | Start                                          | 1       |
| 1         | 360 Right                                      | 11      |
| 2         | Double Left About Turn - Right Turn            | 315     |
| 3         | Right Turn Dog Circles Right Forward           | 119     |
| 4         | Stand Leave 2 Steps Call to Heel Forward       | 322     |
| 5         | Back Up 3 Steps Right Back Up 1 or 2 Steps Fwd | 309     |
| 6         | Dog Spins Left Forward                         | 313     |
| 7         | Halt 90 Degree Pivot Left Halt                 | 107     |
| 8         | Dog Circles Right Handler Circles Left         | 321     |
| 9         | Down While Heeling - Call to Finish Sit        | 206/299 |
| 10        | Moving side Step Right                         | 20      |
| 11        | Right Turn                                     | 5       |
| 12        | Stand Right Turn Forward                       | 214     |
| 13        | About U Turn - About Turn Right                | 213     |
| 14        | Left Turn Dog Circles Right Forward            | 120     |
| 15        | Side By Side 360 Left Circle                   | 320     |
|           | Finish                                         | 2       |

Judge: Mrs. Danette ChorneyLEAP Agility ClubJune 28, 2025Judge: Mrs. Danette ChorneyLEAP Agility ClubJune 28, 2025