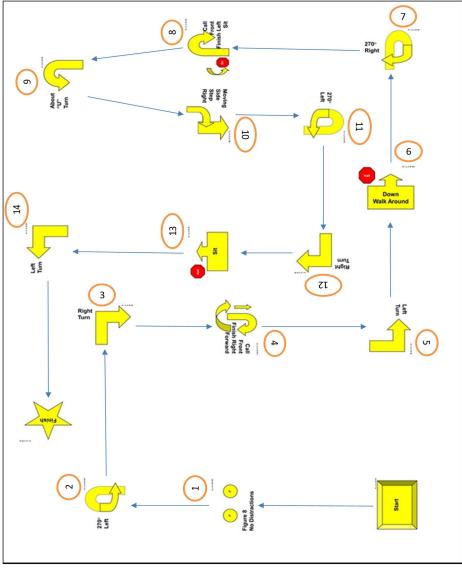

| Station # | Description                     | Sign # |
|-----------|---------------------------------|--------|
|           | Start                           | 1      |
| 1         | Figure 8 No Distractions        | 32     |
| 2         | 270 Left                        | 10     |
| 3         | Right Turn                      | 5      |
| 4         | Call Front Finish Right Forward | 13     |
| 5         | Left Turn                       | 6      |
| 6         | Halt Down Walk Around           | 31     |
| 7         | 270 Right                       | 9      |
| 8         | Call Front Finish Left Sit      | 16     |
| 9         | About U Turn                    | 8      |
| 10        | Moving Side Step Right          | 20     |
| 11        | 270 Left                        | 10     |
| 12        | Right Turn                      | 5      |
| 13        | Halt Sit                        | 3      |
| 14        | Left Turn                       | 6      |
|           | Finish                          | 2      |